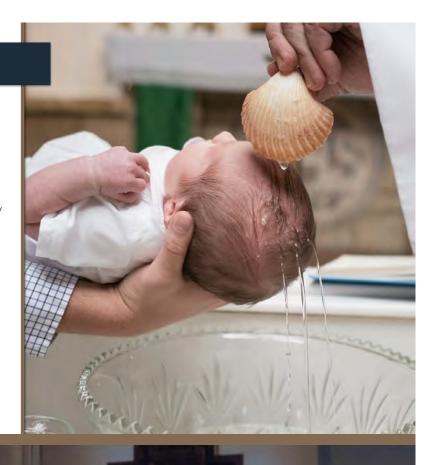

#### Baptism

Once a month on Saturday at 12:30 p.m. and on the 2nd and 4th Sunday of the month at 1:45 p.m. Contact the Rectory Office to arrange for interview, ceremony and registration for required Baptism Preparation Class (for first time parents). Spanish Baptisms take place before the 7:30 p.m. Spanish Mass on Saturday evening. Please call the Rectory Office for more information.

#### THE NEWLY BAPTIZED

On December 14, 2024 we welcomed the following children into the St. Agnes Cathedral Parish Community:

Mara Galiatioto Lucia Landman

Congratulations to the parents of the newly baptized.