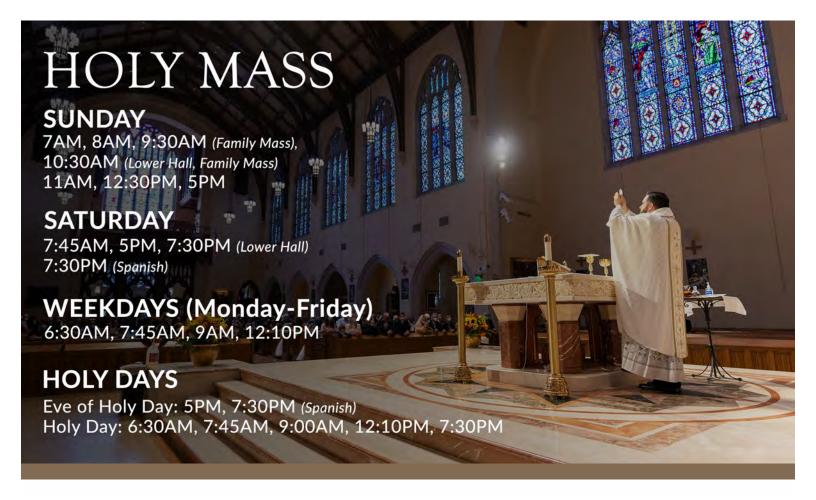

#### Masses For The Week

| Monday D       | ecember 23, St. John of Kanty, Priest      |
|----------------|--------------------------------------------|
| •              | 23-24; Lk 1:57-66                          |
| 6:30           |                                            |
| 7:45           |                                            |
| 9:00           | Robert & Charles Meyer                     |
| 12:10          | · · · · · · · · · · · · · · · · · · ·      |
|                | ecember 24, Late Advent Weekday            |
|                | 8b-12, 14a, 16; Lk 1:67-79                 |
| 6:30           | Special Intentions                         |
| 7:45           | Pam Shea Byrnes                            |
| 9:00           | Thomas R. Brull                            |
|                | December 25, The Nativity of the Lord      |
| Is 52:7-10; Ji |                                            |
| 7:00           | Christmas Spiritual Bouquet                |
| 8:00           | Christmas Spiritual Bouquet                |
| 9:30           | Christmas Spiritual Bouquet                |
| 11:00          | Christmas Spiritual Bouquet                |
| 12:30          | Christmas Spiritual Bouquet                |
| Thursday, D    | December 26, St. Stephen, The First Martyr |
| Acts 6:8-10;   | 7:54-59; Mt 10:17-22                       |
| 6:30           | Christmas Spiritual Bouquet                |
| 7:45           | Helen & Francis Collins                    |
| 9:00           | Scott Freeman                              |
| 12:10          | Catherine Pirrone                          |
| Friday, Dece   | ember 27, St. John, Apostle & Evangelist   |
| 1 Jn 1:1-4; J1 | n 20:1a, 2-8                               |
| 6:30           | Giovanni & Divina Molinaro                 |
| 7:45           | Junior McKinney                            |
| 9:00           | Christmas Spiritual Bouquet                |
| 12:10          | Eugene Croutier                            |
| Saturday, Do   | ecember 28, The Holy Innocents, Martyrs    |
| 1 Jn 1:5-2:2;  | Mt 2:13-18                                 |
| 7:45           | Christmas Spiritual Bouquet                |
| 5:00           | Maureen, Dominic Sr., Margaret &           |
|                | Dec'd Members of the Sichenzia Family,     |
|                | Frank Tripodi, Sr., Italo Molinaro,        |
|                | Eugene Croutier, John Duggan               |
| 7:30 C         | Special Intentions                         |
|                | Katherine Garry                            |
| Sunday, Dec    | cember 29, The Holy Family of Jesus,       |
|                | Mary & Joseph                              |
|                | -14; Col 3:12-21                           |
| 7:00           | Christmas Spiritual Bouquet                |
| 8:00           | Eleanor (Nonie) Muellers                   |
| 9:30           | The Parishioners of St. Agnes Cathedral    |
| 10:30          | Joaquin Chaw Fog                           |
| 11:00          | Ann Rescigno                               |
| 12:30          | Richard Mauch, Edward Deptula,             |
|                | Jean Layden, Salvatore D'Anna,             |
|                | Richard Peyron                             |
| 5:00           | Hanna McAuliffe                            |