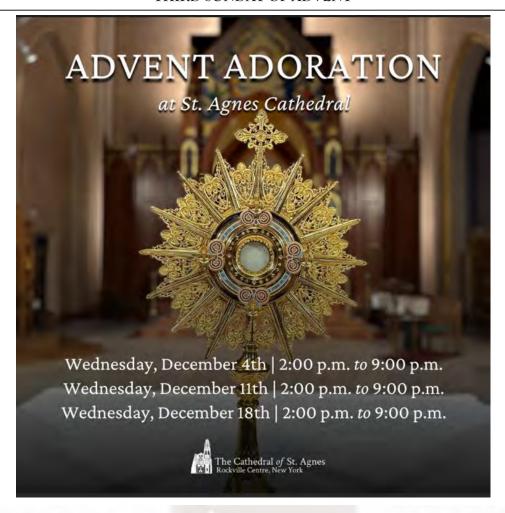

# SOLEMN VESPERS

## EACH SUNDAY IN ADVENT AT ST. AGNES CATHEDRAL

December 1st | December 8th | December 15th | December 22nd Vespers begins at 4:30 pm in the Cathedral | Please note, a homily will not be delivered

ST. AGNES CATHEDRAL | STAGNESCATHEDRAL.ORG