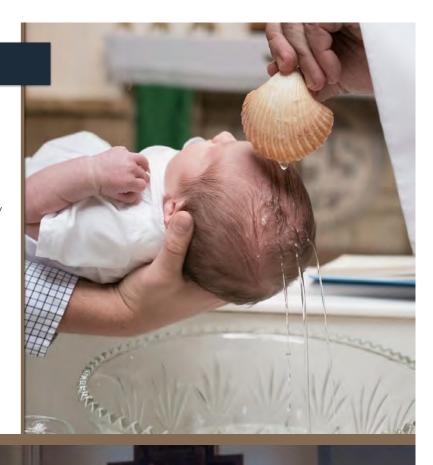

## Baptism

Once a month on Saturday at 12:30 p.m. and on the 2nd and 4th Sunday of the month at 1:45 p.m. Contact the Rectory Office to arrange for interview, ceremony and registration for required Baptism Preparation Class (for first time parents). Spanish Baptisms take place before the 7:30 p.m. Spanish Mass on Saturday evening. Please call the Rectory Office for more information.

## THE NEWLY BAPTIZED

On December 7th & 8th, 2024 we welcomed the following children into the St. Agnes Cathedral Parish Community:

Zuri Boken Christopher Fennes Arlette Ferreira Thomas Geyer Jake Goldstein Emma Heid

Charlotte Lapkowski
Benjamin Lora
Theodore Pentola
Darwin Ramkhelawan
Charlie Rudnicki
Frank Vondunn

Congratulations to the parents of the newly baptized.