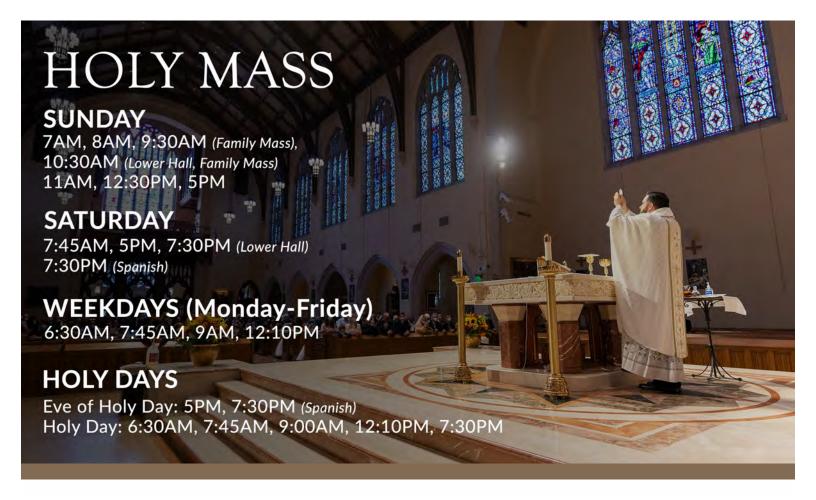

## CATHEDRAL HOURS

The Cathedral is open for prayer daily from 6:00 a.m. to 8:00 p.m.

## Confession

Saturday, Sunday, Eve of Holy Day, and Eve of First Friday: 4:00 to 4:45 p.m. Monday, Tuesday, Thurday and Friday: Following the 6:30 am Mass Wednesday: Following the 6:30 am, 7:45 am, and 12:10 pm Masses