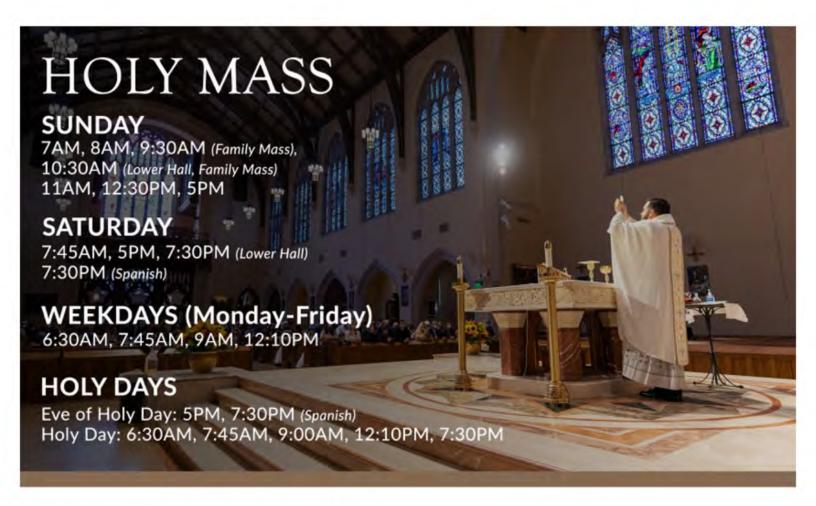

# The Cathedral of St. Agnes

Rockville Centre, New York

11.10.24

Thirty - Second Sunday of Ordinary Time

St. Gertrude • 1763 • Cabrera Feast Day: November 16