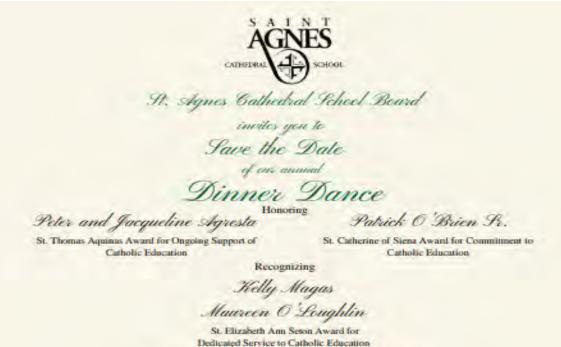

e. Joanne Mirro will be selling tickets at the Rectory Monday—Friday from 8:30 to 3:00 p.m. Tickets will NOT be sold at the door. Each ticket has a chance to win a Door Prize. There will be sweepstakes and 50/50 along with great conversation with friends and maybe new friends.

#### The Saint Agnes Mass Transit

The St Agnes Mass Transit offers parishioners who cannot drive to mass on their own, the opportunity to be picked up and brought to church every Sunday for the 9:30 Family Mass. If you were interested or know of someone who would enjoy this service, please call the rectory office at 516-766-0205 and leave your name and phone number. Someone will get back to you to get additional information and make the necessary arrangements to ensure you are able to join us for mass on Sundays.



Saturday, February 8, 2025

The Lannin – Eisenhower Park

East Meadow, NY

#### Thanksgiving Food Drive

The 8th Graders in the Religious Education Program will be hosting a food drive on Saturday, November 16<sup>th</sup> from 12-2pm in the Parish Center. Please come and support their efforts!



## St. Monica Parents Intercession Prayer Group

The St. Monica Parents Intercession Prayer
Group meets on the first and third Thursday of
each month at 7:30 p.m. in the Holy Cross Chapel,
located in the Parish Ministries building. Our next
meeting will be on **November 21st**. For more
information call Mary at (516) 375-0738.

#### **Pray for Vocations**

We pray for an increase in vocations to the priesthood and religious life, especially from among the people of our parish and the children o