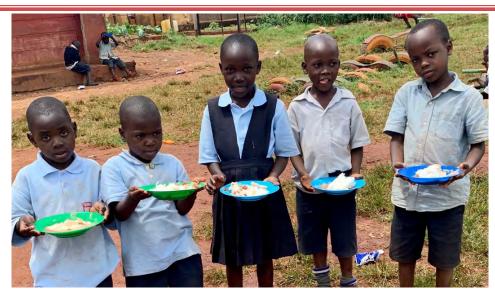

SIGN UP
- 3. Select "I Belong to a Parish or Organization:

## FORMED THE CATHOLIC FAITH.

#### St. Ephrem the Syrian | Catholic Saints

An Eastern Father of the early Church, St. Ephrem the Syrian was arguably the most important saint and theological writer for the Syriac-speaking churches. He did not write many treaties or letters but devoted himself to writing hymns to God. These hymns, however, contain a wealth of knowledge and teaching that elegantly weave together images from the Old and New Testaments.

Our parish has a FORMED subscription. Visit formed.org/signup and select our parish.

Scan the QR code to download the FORMED app to your phone.

- 4. Find the parish by name (St. Agnes Cathedral) or Zip (11570)
- 5. Enter your email and you're in (There is no cost to use FORMED.)



HELP Uganda Christmas Sale at Hospitality Sunday in the Parish Center Sunday, November 10 after the 8:00, 9:30 and 10:30 Masses

100% of the proceeds benefit the families of Masese and HELP Primary School in Uganda.

The parishioners of St. Agnes have changed the lives of the children and families in Masese, Uganda through their ongoing support for HELP Uganda. We ask once again for you to bring your Christmas list to our sale! Consider giving a meaningful gift with a powerful story. To thank you for your generosity, you will receive blessed rosary beads with any purchase.

You can help write the next chapter in the story of HELP Primary School.

Support our food program. Every dollar makes a difference-your purchase of \$5 gives us 50 meals for our children.

Our food program remains a