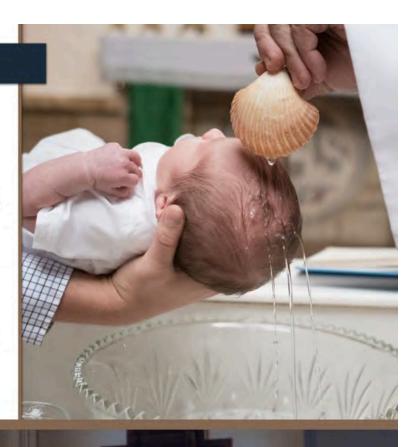

#### Baptism

Once a month on Saturday at 12:30 p.m. and on the 2nd and 4th Sunday of the month at 1:45 p.m. Contact the Rectory Office to arrange for interview, ceremony and registration for required Baptism Preparation Class (for first time parents). Spanish Baptisms take place before the 7:30 p.m. Spanish Mass on Saturday evening. Please call the Rectory Office for more information.