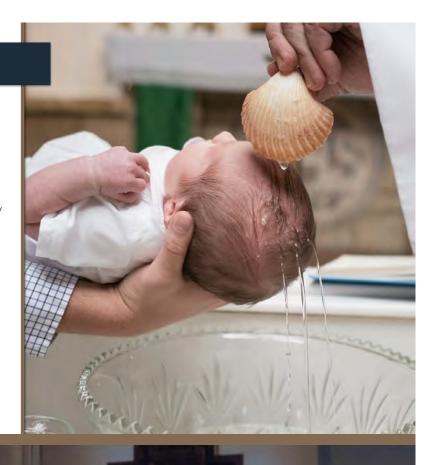

# Baptism

Once a month on Saturday at 12:30 p.m. and on the 2nd and 4th Sunday of the month at 1:45 p.m. Contact the Rectory Office to arrange for interview, ceremony and registration for required Baptism Preparation Class (for first time parents). Spanish Baptisms take place before the 7:30 p.m. Spanish Mass on Saturday evening. Please call the Rectory Office for more information.

# THE NEWLY BAPTIZED

On November 9th, 10th, 11th, 16th & 17th, 2024 we welcomed the following children into the St. Agnes Cathedral Parish Community:

Jungko Antney
Ethan Diaz
Hailey Ferrato
Mairead Grillo
Justin Henriquez
Leonora LaRousse
Roman Madramuthu
Layne Mencke

Leo-Paul Natale
Clare Nulty
Cedric Pardo
Georgina Pontrello
Quinn Pribil
Noelle Rzonca
James Sharkey
Aidan Staffa

Congratulations to the parents of the newly baptized.