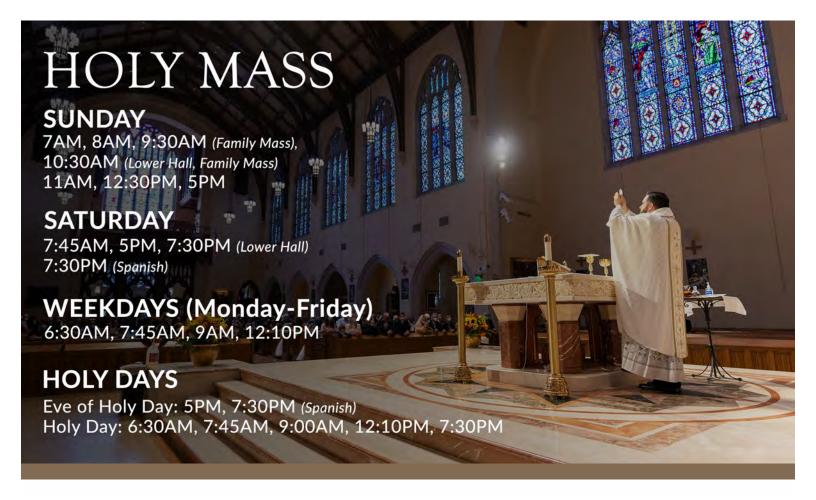

# CATHEDRAL HOURS

The Cathedral is open for prayer daily from 6:00 a.m. to 8:00 p.m.

# Confession

Saturday, Sunday, Eve of Holy Day, and Eve of First Friday: 4:00 to 4:45 p.m. Monday, Tuesday, Thurday and Friday: Following the 6:30 am Mass Wednesday: Following the 6:30 am, 7:45 am, and 12:10 pm Masses