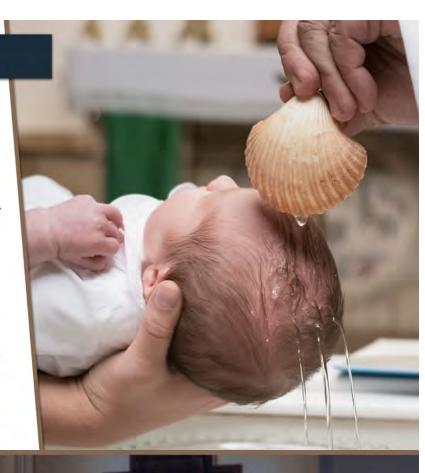

#### Baptism

Once a month on Saturday at 12:30 p.m. and on the 2nd and 4th Sunday of the month at 1:45 p.m. Contact the Rectory Office to arrange for interview, ceremony and registration for required Baptism Preparation Class (for first time parents). Spanish Baptisms take place before the 7:30 p.m. Spanish Mass on Saturday evening. Please call the Rectory Office for more information.