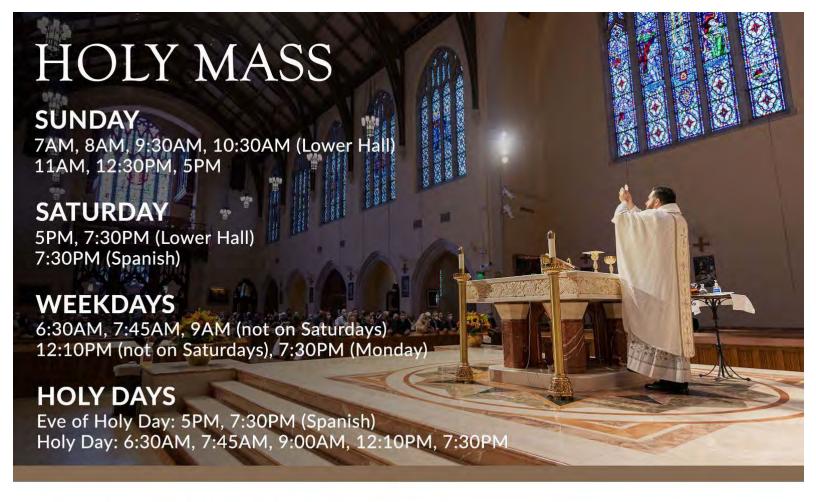

## **CATHEDRAL HOURS**

As a reminder to parishioners and visitors alike, the Cathedral is open Monday through Friday from 6:00 a.m. to 6:30 p.m. On weekends it is open until the completion of that day's final Mass. The Adoration Chapel (Clinton Ave. entrance) is open Monday – Saturday from 7:30 a.m. to 2:00 p.m. On Sundays it will open following the 7:00 a.m. Mass and remain open until 6:00 p.m.

#### Confession

Saturday, Eve of Holy Day, and Eve of First Friday from 4:00 to 4:45 p.m. Monday Evening following 7:30 p.m. Mass. Wednesday Morning following the 7:45 a.m. Mass and the 12:10 p.m. Mass.