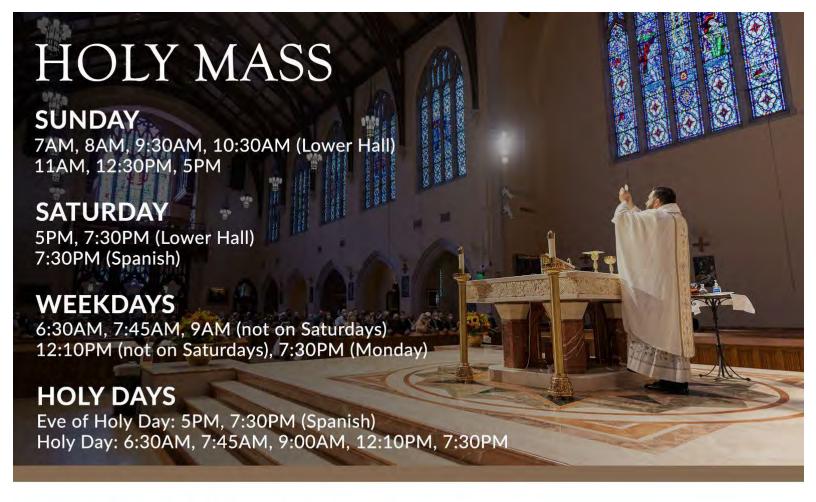

#### Confession

Saturday, Eve of Holy Day, and Eve of First Friday from 4:00 to 4:45 p.m. Monday Evening following 7:30 p.m. Mass. Wednesday Morning following the 7:45 a.m. Mass and the 12:10 p.m. Mass.

#### Baptism

Once a month on Saturday at 12:30 p.m. and on the 2nd and 4th Sunday of the month at 1:45 p.m. Contact the Rectory Office to arrange for interview, ceremony and registration for required Baptism Preparation Class (for first time parents). Spanish Baptisms take place before the 7:30 p.m. Spanish Mass on Saturday evening. Please call the Rectory Office for more information.

## Marriage

Arrangements should be made at least 12 months in advance and prior to making reception plans. Call the Rectory for an appointment with the priest you wish to witness your wedding. All couples are required to attend Pre-Cana.

#### Pastoral Care of the Sick

Priests and Extraordinary Ministers of Communion are available to bring Holy Communion to parishioners confined to home. Please call the Rectory Office to make arrangements. Those who are seriously ill should request a priest for Anointing of the Sick.