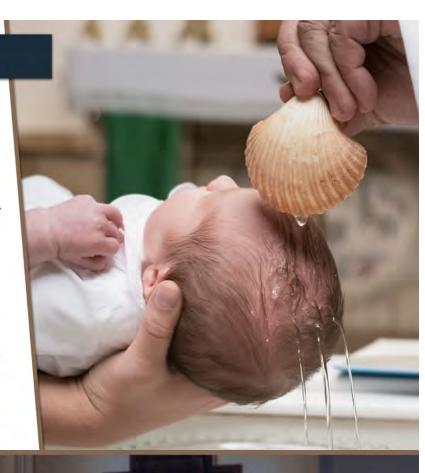

#### Baptism

Once a month on Saturday at 12:30 p.m. and on the 2nd and 4th Sunday of the month at 1:45 p.m. Contact the Rectory Office to arrange for interview, ceremony and registration for required Baptism Preparation Class (for first time parents). Spanish Baptisms take place before the 7:30 p.m. Spanish Mass on Saturday evening. Please call the Rectory Office for more information.

## THE NEWLY BAPTIZED

On October 16th & 17th, 2021 we welcomed the following children into the St. Agnes Cathedral Parish Community:

| William Allison    | Emma Merola            |
|--------------------|------------------------|
| Patrick Cunnane    | Jax O'Rourke-Brown     |
| Michael Fiordaliso | Lilyana O'Rourke-Brown |
| Emily Garcia       | Mackenzie O'Shea       |
| Hailey Glier       | James Weaver           |
| Maverick Mendez    | Annalise Wetzel        |

Congratulations to the parents of the newly baptized.