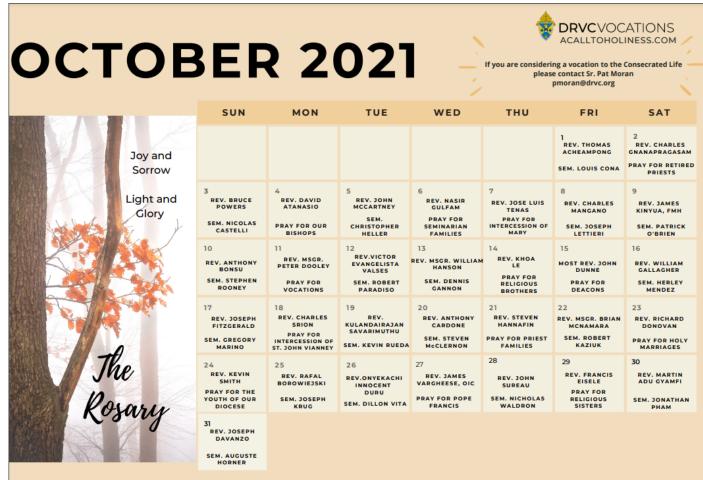

TO BE ADDED TO THE MONTHLY PRAYER CALENDAR EMAIL, PLEASE SEND YOUR REQUEST TO VOCATIONS@DRVC.ORG

#### Pray for Vocations

As we all know, the Catholic Church needs more priests, as well as

religious brothers and sisters. We encourage you to pray for an increase in vocations to the priesthood and religious life, especially from within our parish and our school.