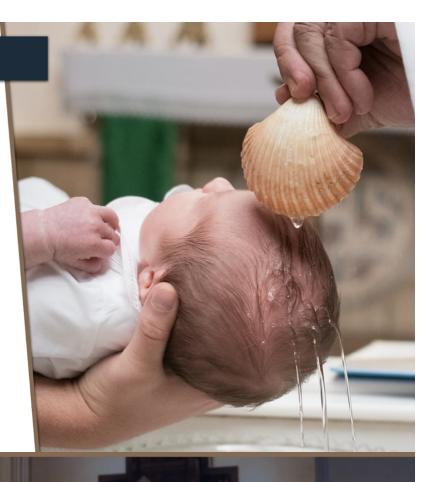

#### BANNS OF MARRIAGE

| I                           |                      |
|-----------------------------|----------------------|
| Elaine DeBuona              | St. Boniface,        |
|                             | Elmont, NY           |
| John Farello                | St. Bernard,         |
|                             | Levittown, NY        |
| Nicolette DiPalma           | St. Rose of Lima,    |
|                             | Massapequa, NY       |
| Daniel Corrente             | St. Rose of Lima,    |
|                             | Massapequa, NY       |
| Alyssa Marie Aydinoglu      | St. Agnes Cathedral  |
| Douglas Oliver Rudolph      | St. Agnes Cathedral  |
| Kathleen Rainis             | Our Lady of Peace,   |
|                             | Lynbrook, NY         |
| Nicholas Susko              | St. Agnes Cathedral  |
| Lauren Cantwell             | St. Agnes Cathedral  |
| Dennis Black                | Long Beach, NY       |
| II                          |                      |
| Deena Carfora               | St. Patrick,         |
|                             | Smithtown, NY        |
| Frank Cirelli               | Maria Regina,        |
|                             | Seaford, NY          |
| Karina Torres               | St. Matthias,        |
|                             | Ridgewood, NY        |
| Omar Collado                | Our Lady of Sorrows, |
|                             | New York, NY         |
| III                         |                      |
| Erin Donovan                | Holy Trinity,        |
|                             | New York, NY         |
| Robert Schmitt, III         | Holy Trinity,        |
|                             | New York , NY        |
| The Newly Baptiz            | ED                   |
|                             |                      |
| On October 9th, 10th & 13th | , 2021               |

On October 9th, 10th & 13th, 2021 we welcomed the following children into the St. Agnes Cathedral Parish Community:

Connor Bicocchi Bear Heape Liam Madson Holly McEachnie Aubrey Padolsky Charles Scaduto **Richard Stegner** 

Congratulations to the parents of the newly baptized.