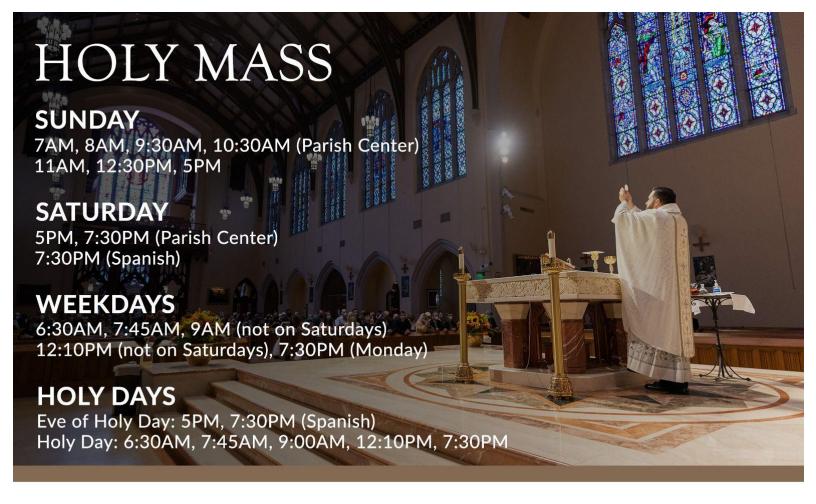

#### CATHEDRAL HOURS

As a reminder to parishioners and visitors alike, the Cathedral is open Monday through Friday from 6:00 a.m. to 6:30 p.m. On weekends it is open until the completion of that day's final Mass. The Adoration Chapel (Clinton Ave. entrance) is open Monday – Saturday from 7:30 a.m. to 2:00 p.m. On Sundays it will open following the 7:00 a.m. Mass and remain open until 6:00 p.m.

#### Confession

Saturday, Eve of Holy Day, and Eve of First Friday from 4:00 to 4:45 p.m. Monday Evening following 7:30 p.m. Mass. Wednesday Morning following the 7:45 a.m. Mass and the 12:10 p.m. Mass.