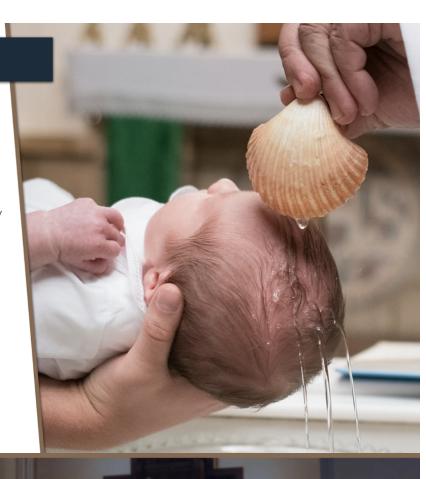

#### Baptism

Once a month on Saturday at 12:30 p.m. and on the 2nd and 4th Sunday of the month at 1:45 p.m. Contact the Rectory Office to arrange for interview, ceremony and registration for required Baptism Preparation Class (for first time parents). Spanish Baptisms take place before the 7:30 p.m. Spanish Mass on Saturday evening. Please call the Rectory Office for more information.